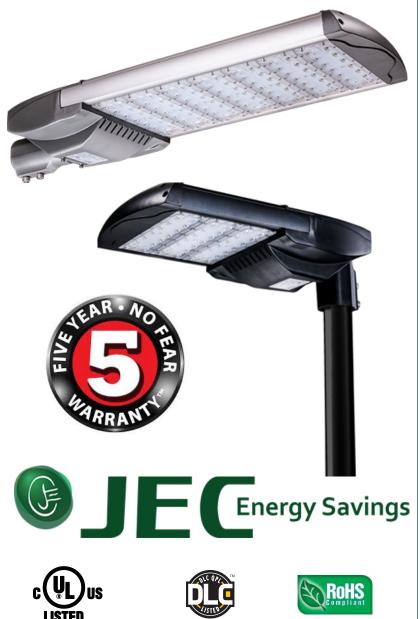

# King Cobra LED Area Light

JEC Energy Savings and Philips create the most advanced LED Area Light available today!

*JEC's* King Cobra L.E.D. Area Lights are the clear choice for energy savings and superior light output

#### Years of Maintenance Free Service

- 5 Year, No Fear Warranty
- 67,000 hour rated life
- Philips LUXEON Rebel ES HO LEDs
- Mean Well HLG Driver
- IP66 Rated
- Modular and Modern Design
- Replaceable LED components and driver-No need to replace entire fixture to repair
- High Efficacy >95 lumens/watt
- Color Rendering Index (CRI) >75
- UL and DLC listed

### Many Options:

- Available in Black and Gray, Custom Colors available on request
- 35W, 65W, 100W, 135W, 165W, 200W AND 230W fixtures available
- Universal input voltages AC120V-277V and 480V
- 0, 5 and 15 degree tilt settings designed into mount
- Color Correlated Temperature (CCT) available in 4000K and 5000K